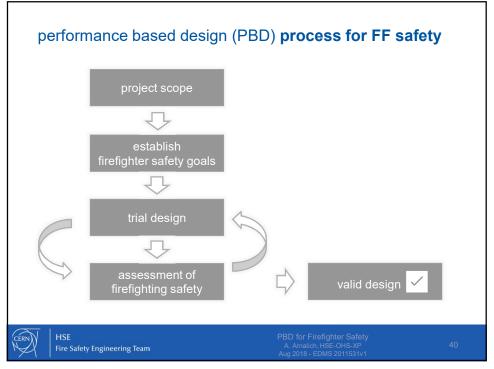

trial design project firefighter firefighter safety valid design safety goals assessment acceptance criteria building specifications **04** Firefighter safety requires that closest **safe area** for firefighting (no imminent risk and no breathing apparatus needed) is **less than 450m away** from the door of the fire compartment. Rescue teams shall be able to **06** Firefighter safety is only guaranteed if engaged teams remain in **communication** at all times with surface incident command intervene safely and according to current CERN SOPs post 07 Structural stability of the premises during operations Fire Safety Engineering Team