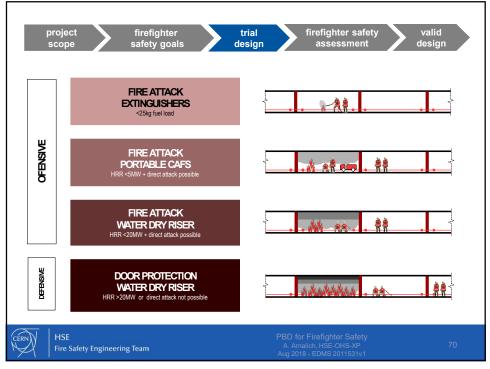

trial design project firefighter firefighter safety valid design safety goals assessment acceptance criteria building specifications **04** Firefighter safety requires that closest **safe area** for firefighting (no imminent risk and no breathing apparatus needed) is **less than 450m away** from the door of the fire compartment. Rescue teams shall be able to **06** Firefighter safety is only guaranteed if engaged teams remain in **communication** at all times with surface incident command intervene safely and according to current CERN SOPs post 07 Structural stability of the premises during operations Fire Safety Engineering Team