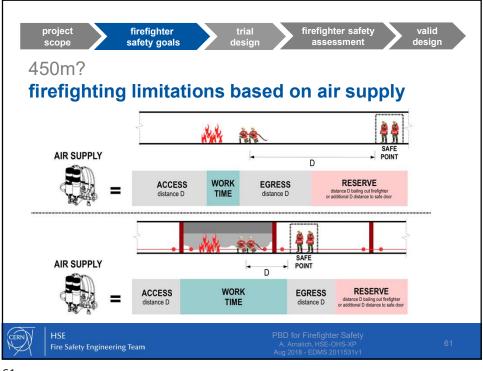

trial design project firefighter firefighter safety valid design safety goals assessment acceptance criteria building specifications **04** Firefighter safety requires that closest **safe area** for firefighting (no imminent risk and no breathing apparatus needed) is **less than 450m away** from the door of the fire compartment. Rescue teams shall be able to **06** Firefighter safety is only guaranteed if engaged teams remain in **communication** at all times with surface incident command intervene safely and according to current CERN SOPs post 07 Structural stability of the premises during operations Fire Safety Engineering Team