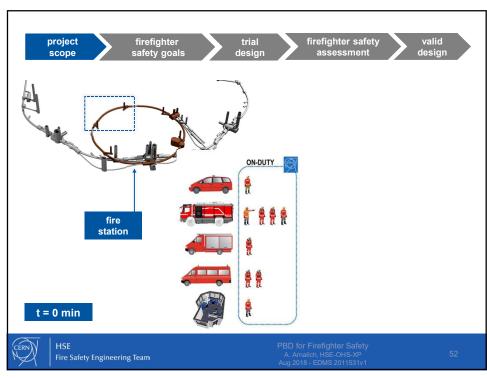

trial design project firefighter firefighter safety valid design safety goals assessment acceptance criteria building specifications **04** Firefighter safety requires that closest **safe area** for firefighting (no imminent risk and no breathing apparatus needed) is **less than 450m away** from the door of the fire compartment. Rescue teams shall be able to **06** Firefighter safety is only guaranteed if engaged teams remain in **communication** at all times with surface incident command intervene safely and according to current CERN SOPs post 07 Structural stability of the premises during operations Fire Safety Engineering Team