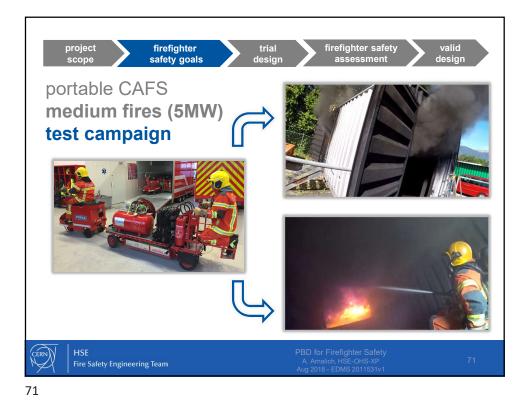

trial design project firefighter firefighter safety valid design safety goals assessment acceptance criteria building specifications **04** Firefighter safety requires that closest **safe area** for firefighting (no imminent risk and no breathing apparatus needed) is **less than 450m away** from the door of the fire compartment. Rescue teams shall be able to **06** Firefighter safety is only guaranteed if engaged teams remain in **communication** at all times with surface incident command intervene safely and according to current CERN SOPs post 07 Structural stability of the premises during operations Fire Safety Engineering Team