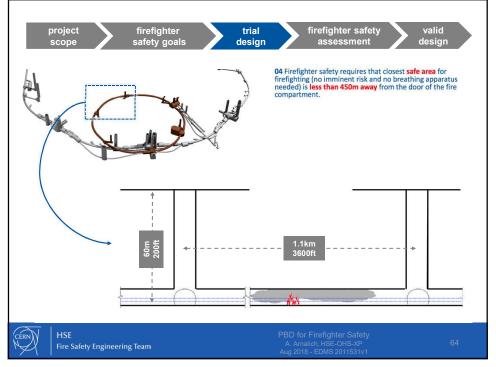

trial design project firefighter firefighter safety valid design safety goals assessment acceptance criteria building specifications **04** Firefighter safety requires that closest **safe area** for firefighting (no imminent risk and no breathing apparatus needed) is **less than 450m away** from the door of the fire compartment. Rescue teams shall be able to **06** Firefighter safety is only guaranteed if engaged teams remain in **communication** at all times with surface incident command intervene safely and according to current CERN SOPs post 07 Structural stability of the premises during operations Fire Safety Engineering Team