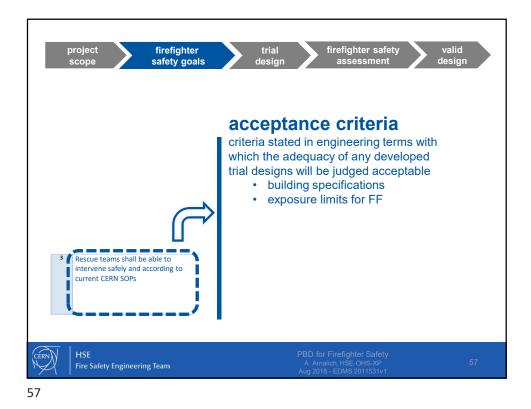

trial design project firefighter firefighter safety valid design safety goals assessment acceptance criteria building specifications **04** Firefighter safety requires that closest **safe area** for firefighting (no imminent risk and no breathing apparatus needed) is **less than 450m away** from the door of the fire compartment. Rescue teams shall be able to **06** Firefighter safety is only guaranteed if engaged teams remain in **communication** at all times with surface incident command intervene safely and according to current CERN SOPs post 07 Structural stability of the premises during operations Fire Safety Engineering Team