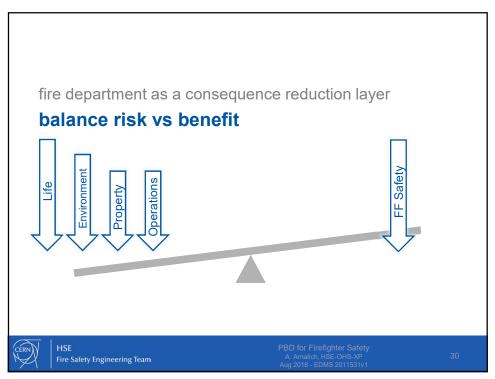

trial design project firefighter firefighter safety valid design safety goals assessment acceptance criteria building specifications **04** Firefighter safety requires that closest **safe area** for firefighting (no imminent risk and no breathing apparatus needed) is **less than 450m away** from the door of the fire compartment. Rescue teams shall be able to **06** Firefighter safety is only guaranteed if engaged teams remain in **communication** at all times with surface incident command intervene safely and according to current CERN SOPs post 07 Structural stability of the premises during operations Fire Safety Engineering Team