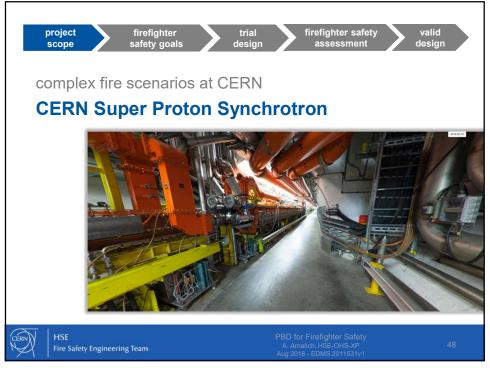

trial design project firefighter firefighter safety valid design safety goals assessment acceptance criteria building specifications **04** Firefighter safety requires that closest **safe area** for firefighting (no imminent risk and no breathing apparatus needed) is **less than 450m away** from the door of the fire compartment. Rescue teams shall be able to **06** Firefighter safety is only guaranteed if engaged teams remain in **communication** at all times with surface incident command intervene safely and according to current CERN SOPs post 07 Structural stability of the premises during operations Fire Safety Engineering Team