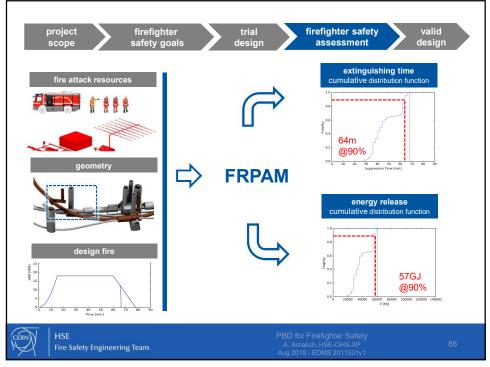

trial design project firefighter firefighter safety valid design safety goals assessment acceptance criteria building specifications **04** Firefighter safety requires that closest **safe area** for firefighting (no imminent risk and no breathing apparatus needed) is **less than 450m away** from the door of the fire compartment. Rescue teams shall be able to **06** Firefighter safety is only guaranteed if engaged teams remain in **communication** at all times with surface incident command intervene safely and according to current CERN SOPs post 07 Structural stability of the premises during operations Fire Safety Engineering Team