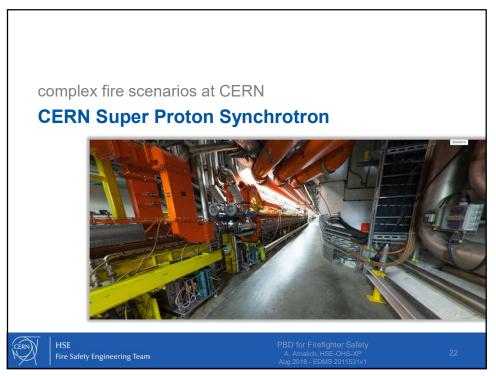

trial design project firefighter firefighter safety valid design safety goals assessment acceptance criteria building specifications **04** Firefighter safety requires that closest **safe area** for firefighting (no imminent risk and no breathing apparatus needed) is **less than 450m away** from the door of the fire compartment. Rescue teams shall be able to **06** Firefighter safety is only guaranteed if engaged teams remain in **communication** at all times with surface incident command intervene safely and according to current CERN SOPs post 07 Structural stability of the premises during operations Fire Safety Engineering Team