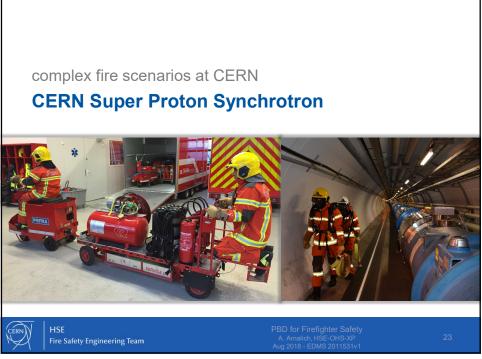

trial design project firefighter firefighter safety valid design safety goals assessment acceptance criteria building specifications **04** Firefighter safety requires that closest **safe area** for firefighting (no imminent risk and no breathing apparatus needed) is **less than 450m away** from the door of the fire compartment. Rescue teams shall be able to **06** Firefighter safety is only guaranteed if engaged teams remain in **communication** at all times with surface incident command intervene safely and according to current CERN SOPs post 07 Structural stability of the premises during operations Fire Safety Engineering Team