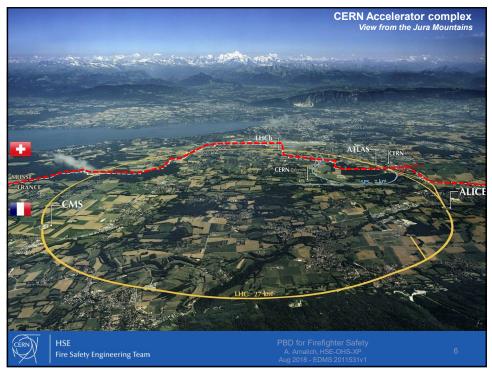

trial design project firefighter firefighter safety valid design safety goals assessment acceptance criteria building specifications **04** Firefighter safety requires that closest **safe area** for firefighting (no imminent risk and no breathing apparatus needed) is **less than 450m away** from the door of the fire compartment. Rescue teams shall be able to **06** Firefighter safety is only guaranteed if engaged teams remain in **communication** at all times with surface incident command intervene safely and according to current CERN SOPs post 07 Structural stability of the premises during operations Fire Safety Engineering Team