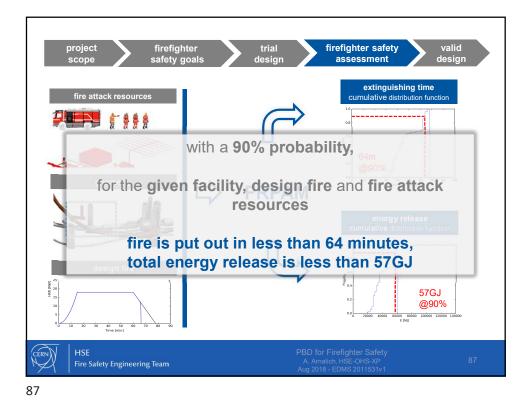

trial design project firefighter firefighter safety valid design safety goals assessment acceptance criteria building specifications **04** Firefighter safety requires that closest **safe area** for firefighting (no imminent risk and no breathing apparatus needed) is **less than 450m away** from the door of the fire compartment. Rescue teams shall be able to **06** Firefighter safety is only guaranteed if engaged teams remain in **communication** at all times with surface incident command intervene safely and according to current CERN SOPs post 07 Structural stability of the premises during operations Fire Safety Engineering Team