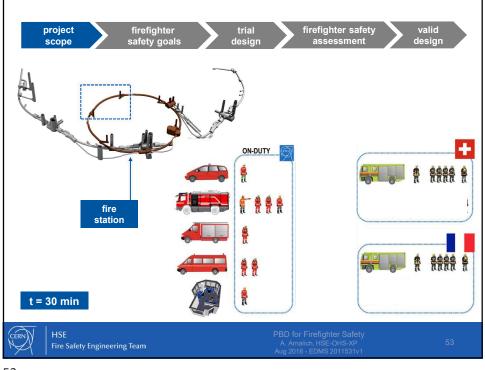

trial design project firefighter firefighter safety valid design safety goals assessment acceptance criteria building specifications **04** Firefighter safety requires that closest **safe area** for firefighting (no imminent risk and no breathing apparatus needed) is **less than 450m away** from the door of the fire compartment. Rescue teams shall be able to **06** Firefighter safety is only guaranteed if engaged teams remain in **communication** at all times with surface incident command intervene safely and according to current CERN SOPs post 07 Structural stability of the premises during operations Fire Safety Engineering Team