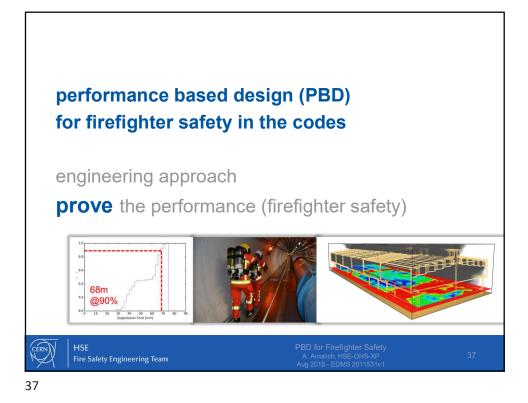

trial design project firefighter firefighter safety valid design safety goals assessment acceptance criteria building specifications **04** Firefighter safety requires that closest **safe area** for firefighting (no imminent risk and no breathing apparatus needed) is **less than 450m away** from the door of the fire compartment. Rescue teams shall be able to **06** Firefighter safety is only guaranteed if engaged teams remain in **communication** at all times with surface incident command intervene safely and according to current CERN SOPs post 07 Structural stability of the premises during operations Fire Safety Engineering Team