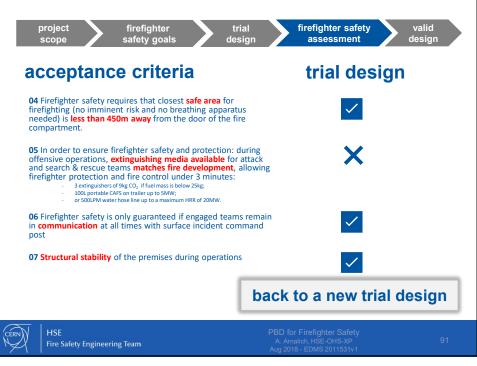

trial design project firefighter firefighter safety valid design safety goals assessment acceptance criteria building specifications **04** Firefighter safety requires that closest **safe area** for firefighting (no imminent risk and no breathing apparatus needed) is **less than 450m away** from the door of the fire compartment. Rescue teams shall be able to **06** Firefighter safety is only guaranteed if engaged teams remain in **communication** at all times with surface incident command intervene safely and according to current CERN SOPs post 07 Structural stability of the premises during operations Fire Safety Engineering Team