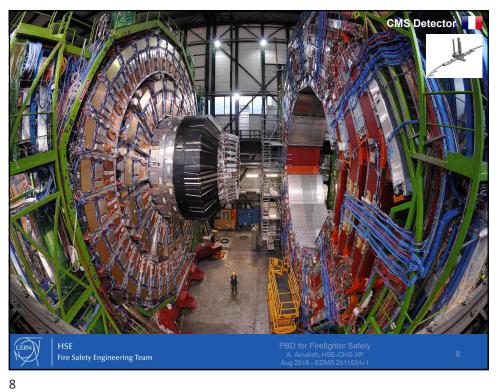

trial design project firefighter firefighter safety valid design safety goals assessment acceptance criteria building specifications **04** Firefighter safety requires that closest **safe area** for firefighting (no imminent risk and no breathing apparatus needed) is **less than 450m away** from the door of the fire compartment. Rescue teams shall be able to **06** Firefighter safety is only guaranteed if engaged teams remain in **communication** at all times with surface incident command intervene safely and according to current CERN SOPs post 07 Structural stability of the premises during operations Fire Safety Engineering Team