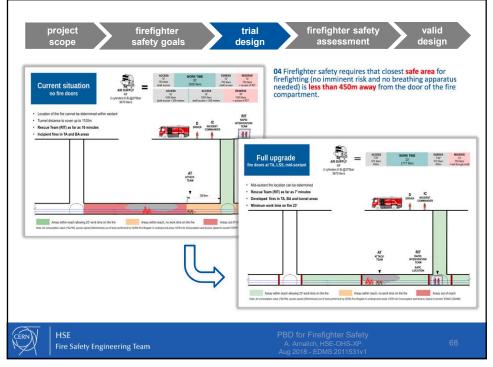

trial design project firefighter firefighter safety valid design safety goals assessment acceptance criteria building specifications **04** Firefighter safety requires that closest **safe area** for firefighting (no imminent risk and no breathing apparatus needed) is **less than 450m away** from the door of the fire compartment. Rescue teams shall be able to **06** Firefighter safety is only guaranteed if engaged teams remain in **communication** at all times with surface incident command intervene safely and according to current CERN SOPs post 07 Structural stability of the premises during operations Fire Safety Engineering Team