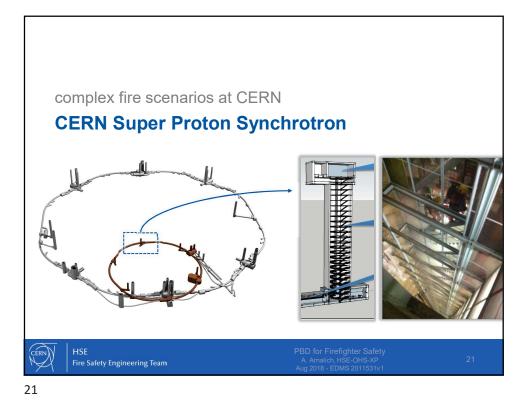

trial design project firefighter firefighter safety valid design safety goals assessment acceptance criteria building specifications **04** Firefighter safety requires that closest **safe area** for firefighting (no imminent risk and no breathing apparatus needed) is **less than 450m away** from the door of the fire compartment. Rescue teams shall be able to **06** Firefighter safety is only guaranteed if engaged teams remain in **communication** at all times with surface incident command intervene safely and according to current CERN SOPs post 07 Structural stability of the premises during operations Fire Safety Engineering Team