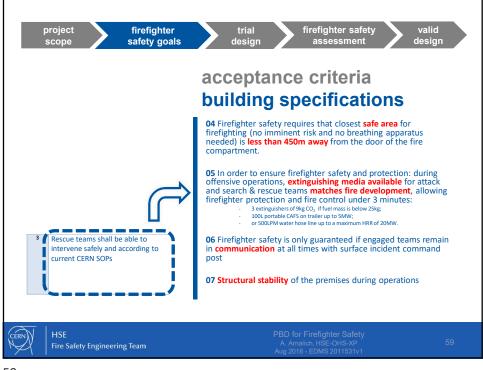

trial design project firefighter firefighter safety valid design safety goals assessment acceptance criteria building specifications **04** Firefighter safety requires that closest **safe area** for firefighting (no imminent risk and no breathing apparatus needed) is **less than 450m away** from the door of the fire compartment. Rescue teams shall be able to **06** Firefighter safety is only guaranteed if engaged teams remain in **communication** at all times with surface incident command intervene safely and according to current CERN SOPs post 07 Structural stability of the premises during operations Fire Safety Engineering Team