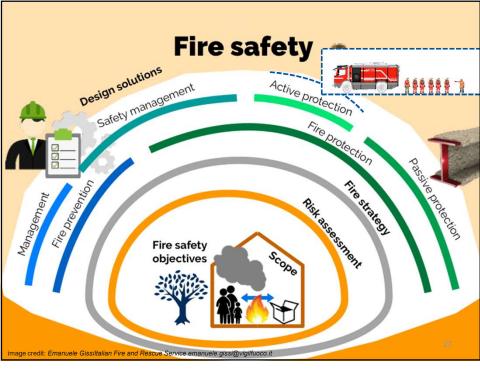

trial design project firefighter firefighter safety valid design safety goals assessment acceptance criteria building specifications **04** Firefighter safety requires that closest **safe area** for firefighting (no imminent risk and no breathing apparatus needed) is **less than 450m away** from the door of the fire compartment. Rescue teams shall be able to **06** Firefighter safety is only guaranteed if engaged teams remain in **communication** at all times with surface incident command intervene safely and according to current CERN SOPs post 07 Structural stability of the premises during operations Fire Safety Engineering Team