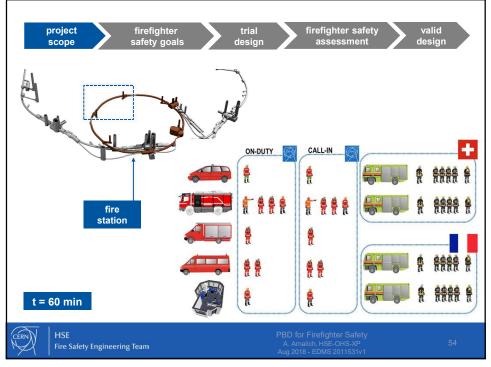

trial design project firefighter firefighter safety valid design safety goals assessment acceptance criteria building specifications **04** Firefighter safety requires that closest **safe area** for firefighting (no imminent risk and no breathing apparatus needed) is **less than 450m away** from the door of the fire compartment. Rescue teams shall be able to **06** Firefighter safety is only guaranteed if engaged teams remain in **communication** at all times with surface incident command intervene safely and according to current CERN SOPs post 07 Structural stability of the premises during operations Fire Safety Engineering Team