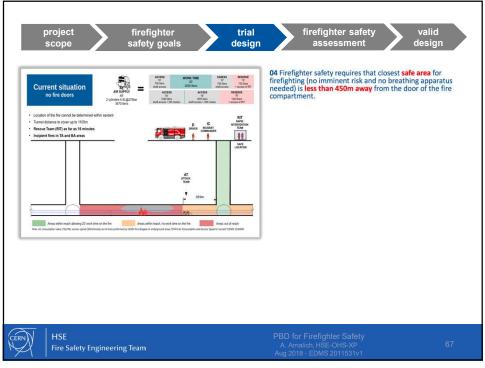

trial design project firefighter firefighter safety valid design safety goals assessment acceptance criteria building specifications **04** Firefighter safety requires that closest **safe area** for firefighting (no imminent risk and no breathing apparatus needed) is **less than 450m away** from the door of the fire compartment. Rescue teams shall be able to **06** Firefighter safety is only guaranteed if engaged teams remain in **communication** at all times with surface incident command intervene safely and according to current CERN SOPs post 07 Structural stability of the premises during operations Fire Safety Engineering Team