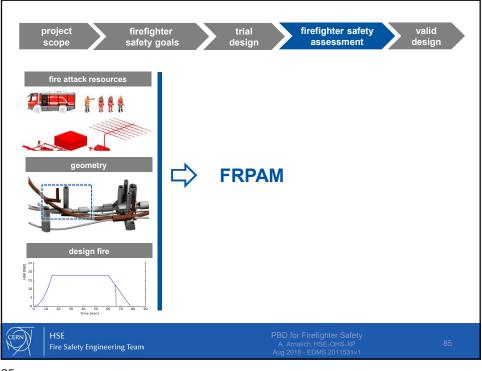

trial design project firefighter firefighter safety valid design safety goals assessment acceptance criteria building specifications **04** Firefighter safety requires that closest **safe area** for firefighting (no imminent risk and no breathing apparatus needed) is **less than 450m away** from the door of the fire compartment. Rescue teams shall be able to **06** Firefighter safety is only guaranteed if engaged teams remain in **communication** at all times with surface incident command intervene safely and according to current CERN SOPs post 07 Structural stability of the premises during operations Fire Safety Engineering Team