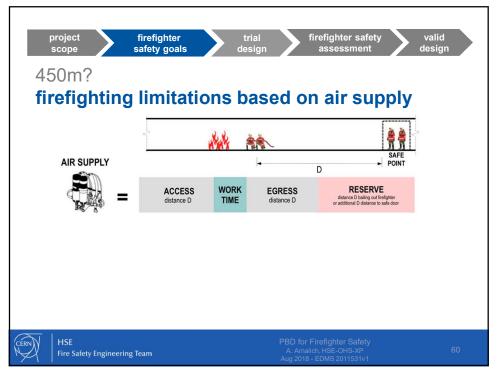

trial design project firefighter firefighter safety valid design safety goals assessment acceptance criteria building specifications **04** Firefighter safety requires that closest **safe area** for firefighting (no imminent risk and no breathing apparatus needed) is **less than 450m away** from the door of the fire compartment. Rescue teams shall be able to **06** Firefighter safety is only guaranteed if engaged teams remain in **communication** at all times with surface incident command intervene safely and according to current CERN SOPs post 07 Structural stability of the premises during operations Fire Safety Engineering Team