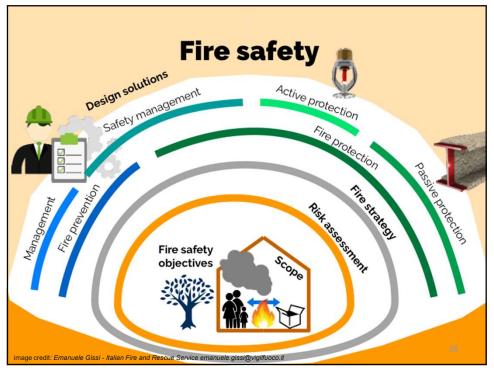

trial design project firefighter firefighter safety valid design safety goals assessment acceptance criteria building specifications **04** Firefighter safety requires that closest **safe area** for firefighting (no imminent risk and no breathing apparatus needed) is **less than 450m away** from the door of the fire compartment. Rescue teams shall be able to **06** Firefighter safety is only guaranteed if engaged teams remain in **communication** at all times with surface incident command intervene safely and according to current CERN SOPs post 07 Structural stability of the premises during operations Fire Safety Engineering Team