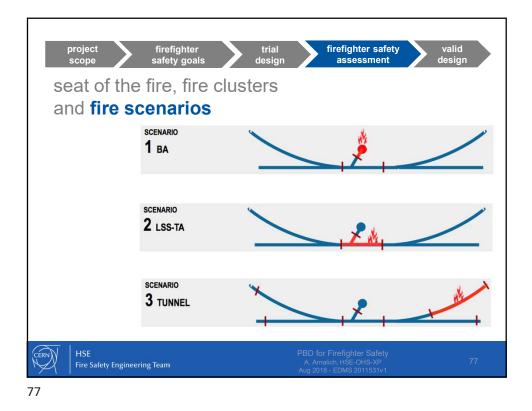

trial design project firefighter firefighter safety valid design safety goals assessment acceptance criteria building specifications **04** Firefighter safety requires that closest **safe area** for firefighting (no imminent risk and no breathing apparatus needed) is **less than 450m away** from the door of the fire compartment. Rescue teams shall be able to **06** Firefighter safety is only guaranteed if engaged teams remain in **communication** at all times with surface incident command intervene safely and according to current CERN SOPs post 07 Structural stability of the premises during operations Fire Safety Engineering Team