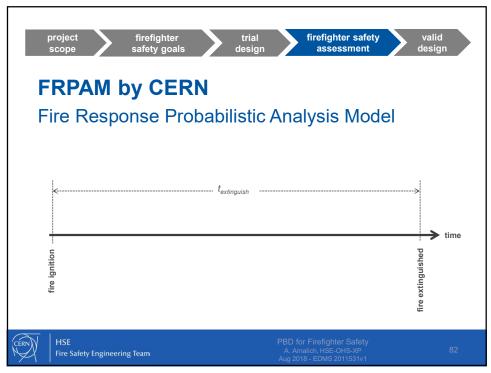

trial design project firefighter firefighter safety valid design safety goals assessment acceptance criteria building specifications **04** Firefighter safety requires that closest **safe area** for firefighting (no imminent risk and no breathing apparatus needed) is **less than 450m away** from the door of the fire compartment. Rescue teams shall be able to **06** Firefighter safety is only guaranteed if engaged teams remain in **communication** at all times with surface incident command intervene safely and according to current CERN SOPs post 07 Structural stability of the premises during operations Fire Safety Engineering Team