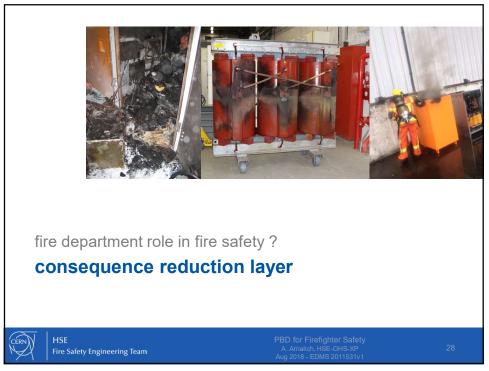

trial design project firefighter firefighter safety valid design safety goals assessment acceptance criteria building specifications **04** Firefighter safety requires that closest **safe area** for firefighting (no imminent risk and no breathing apparatus needed) is **less than 450m away** from the door of the fire compartment. Rescue teams shall be able to **06** Firefighter safety is only guaranteed if engaged teams remain in **communication** at all times with surface incident command intervene safely and according to current CERN SOPs post 07 Structural stability of the premises during operations Fire Safety Engineering Team