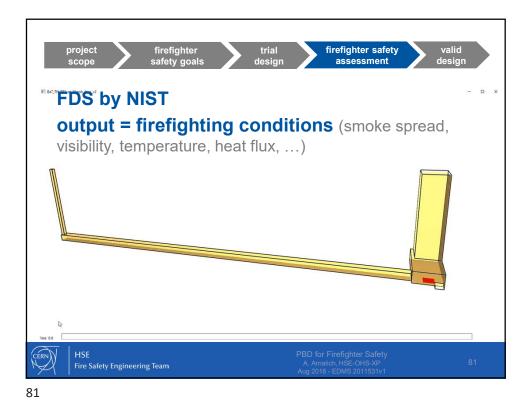

trial design project firefighter firefighter safety valid design safety goals assessment acceptance criteria building specifications **04** Firefighter safety requires that closest **safe area** for firefighting (no imminent risk and no breathing apparatus needed) is **less than 450m away** from the door of the fire compartment. Rescue teams shall be able to **06** Firefighter safety is only guaranteed if engaged teams remain in **communication** at all times with surface incident command intervene safely and according to current CERN SOPs post 07 Structural stability of the premises during operations Fire Safety Engineering Team