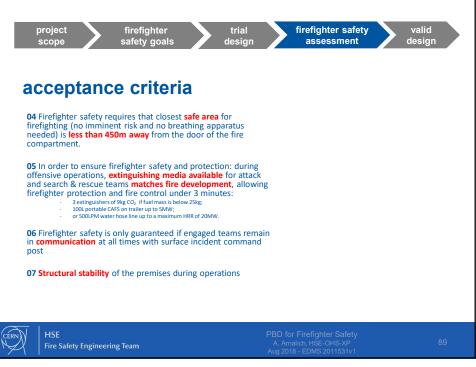

trial design project firefighter firefighter safety valid design safety goals assessment acceptance criteria building specifications **04** Firefighter safety requires that closest **safe area** for firefighting (no imminent risk and no breathing apparatus needed) is **less than 450m away** from the door of the fire compartment. Rescue teams shall be able to **06** Firefighter safety is only guaranteed if engaged teams remain in **communication** at all times with surface incident command intervene safely and according to current CERN SOPs post 07 Structural stability of the premises during operations Fire Safety Engineering Team