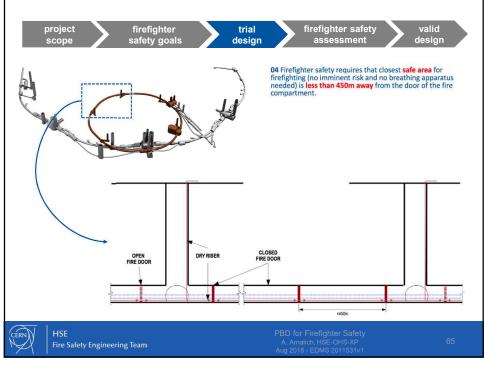

trial design project firefighter firefighter safety valid design safety goals assessment acceptance criteria building specifications **04** Firefighter safety requires that closest **safe area** for firefighting (no imminent risk and no breathing apparatus needed) is **less than 450m away** from the door of the fire compartment. Rescue teams shall be able to **06** Firefighter safety is only guaranteed if engaged teams remain in **communication** at all times with surface incident command intervene safely and according to current CERN SOPs post 07 Structural stability of the premises during operations Fire Safety Engineering Team