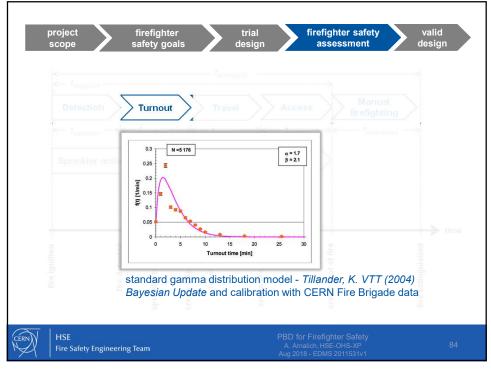

trial design project firefighter firefighter safety valid design safety goals assessment acceptance criteria building specifications **04** Firefighter safety requires that closest **safe area** for firefighting (no imminent risk and no breathing apparatus needed) is **less than 450m away** from the door of the fire compartment. Rescue teams shall be able to **06** Firefighter safety is only guaranteed if engaged teams remain in **communication** at all times with surface incident command intervene safely and according to current CERN SOPs post 07 Structural stability of the premises during operations Fire Safety Engineering Team