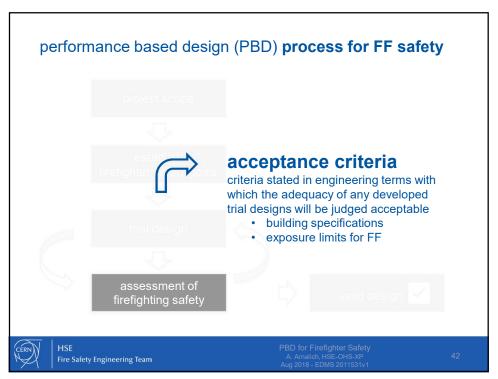

trial design project firefighter firefighter safety valid design safety goals assessment acceptance criteria building specifications **04** Firefighter safety requires that closest **safe area** for firefighting (no imminent risk and no breathing apparatus needed) is **less than 450m away** from the door of the fire compartment. Rescue teams shall be able to **06** Firefighter safety is only guaranteed if engaged teams remain in **communication** at all times with surface incident command intervene safely and according to current CERN SOPs post 07 Structural stability of the premises during operations Fire Safety Engineering Team