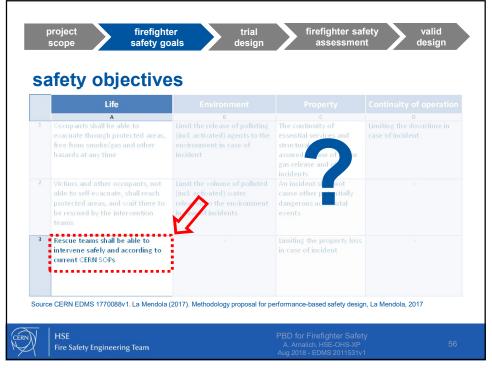

trial design project firefighter firefighter safety valid design safety goals assessment acceptance criteria building specifications **04** Firefighter safety requires that closest **safe area** for firefighting (no imminent risk and no breathing apparatus needed) is **less than 450m away** from the door of the fire compartment. Rescue teams shall be able to **06** Firefighter safety is only guaranteed if engaged teams remain in **communication** at all times with surface incident command intervene safely and according to current CERN SOPs post 07 Structural stability of the premises during operations Fire Safety Engineering Team