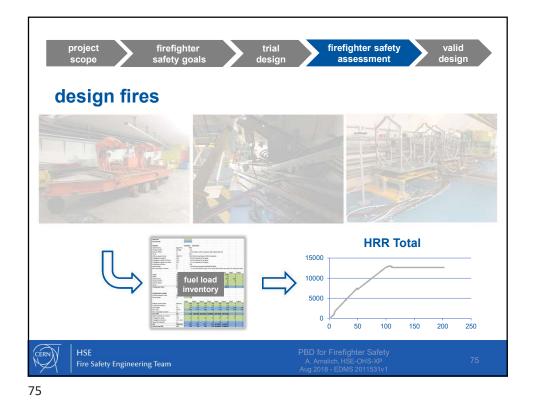

trial design project firefighter firefighter safety valid design safety goals assessment acceptance criteria building specifications **04** Firefighter safety requires that closest **safe area** for firefighting (no imminent risk and no breathing apparatus needed) is **less than 450m away** from the door of the fire compartment. Rescue teams shall be able to **06** Firefighter safety is only guaranteed if engaged teams remain in **communication** at all times with surface incident command intervene safely and according to current CERN SOPs post 07 Structural stability of the premises during operations Fire Safety Engineering Team