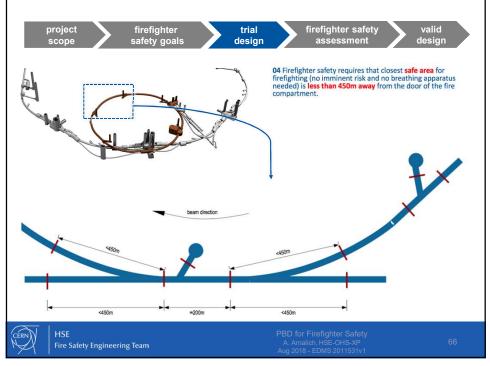

trial design project firefighter firefighter safety valid design safety goals assessment acceptance criteria building specifications **04** Firefighter safety requires that closest **safe area** for firefighting (no imminent risk and no breathing apparatus needed) is **less than 450m away** from the door of the fire compartment. Rescue teams shall be able to **06** Firefighter safety is only guaranteed if engaged teams remain in **communication** at all times with surface incident command intervene safely and according to current CERN SOPs post 07 Structural stability of the premises during operations Fire Safety Engineering Team