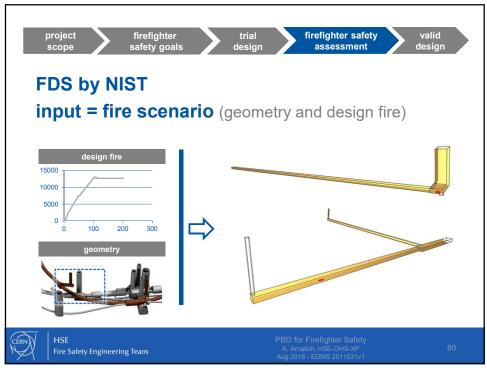

trial design project firefighter firefighter safety valid design safety goals assessment acceptance criteria building specifications **04** Firefighter safety requires that closest **safe area** for firefighting (no imminent risk and no breathing apparatus needed) is **less than 450m away** from the door of the fire compartment. Rescue teams shall be able to **06** Firefighter safety is only guaranteed if engaged teams remain in **communication** at all times with surface incident command intervene safely and according to current CERN SOPs post 07 Structural stability of the premises during operations Fire Safety Engineering Team