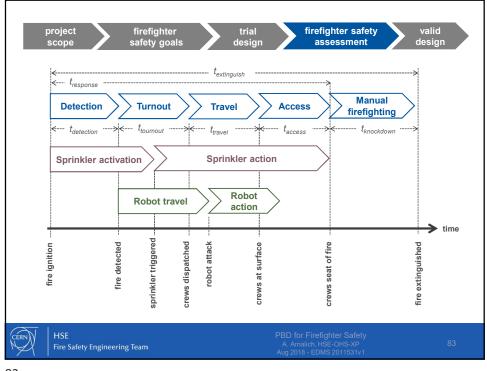

trial design project firefighter firefighter safety valid design safety goals assessment acceptance criteria building specifications **04** Firefighter safety requires that closest **safe area** for firefighting (no imminent risk and no breathing apparatus needed) is **less than 450m away** from the door of the fire compartment. Rescue teams shall be able to **06** Firefighter safety is only guaranteed if engaged teams remain in **communication** at all times with surface incident command intervene safely and according to current CERN SOPs post 07 Structural stability of the premises during operations Fire Safety Engineering Team