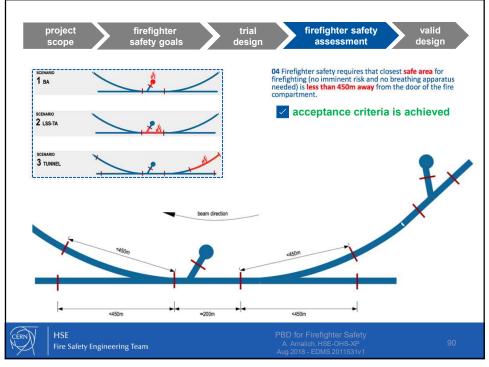

trial design project firefighter firefighter safety valid design safety goals assessment acceptance criteria building specifications **04** Firefighter safety requires that closest **safe area** for firefighting (no imminent risk and no breathing apparatus needed) is **less than 450m away** from the door of the fire compartment. Rescue teams shall be able to **06** Firefighter safety is only guaranteed if engaged teams remain in **communication** at all times with surface incident command intervene safely and according to current CERN SOPs post 07 Structural stability of the premises during operations Fire Safety Engineering Team